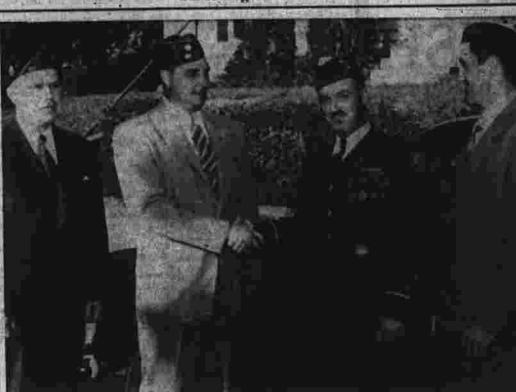

On Library

Manchurian border, it said one of the sub-Alpine and commander, who left this week and as delegate from the sub-Alpine and elighter than the leaves are, left to right, Executive Committeerman Harold Olds, Adjutant Earl Peterseo, Fairhanks and Comrade Ray Lavery.

West Harves, Aug. 25—(P)—Four wears, and their wives and children was asked three bugs free and the bombers was shot down.

A single B-29 hit targets along the front.

L. S. Fifth Air Force B-26 light to the instinant convention which opened today in New York. Shown above are, left to right, Executive Committeerman Harold Olds, Adjutant Earl Peterseo, Fairhanks and Comrade Ray Lavery.