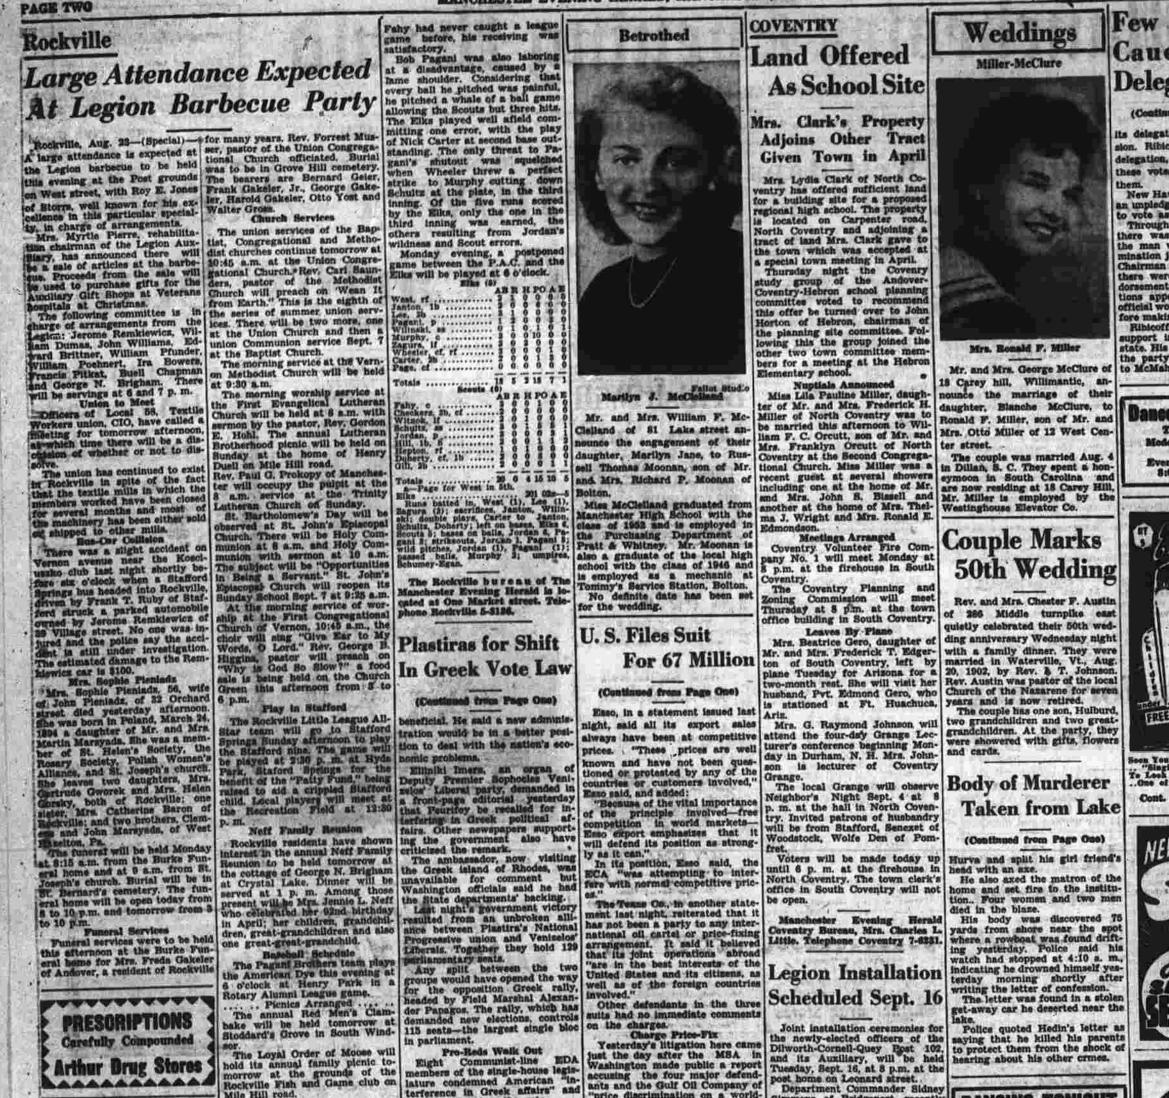

Mr. and Mrs. Charles R. Mc-Carthy, Sr., of 33 North Ellm street, announce the engagement of their daughter, Judith Ann, to W. Robert Fost, son of Mr. and Mrs. Walter to W. Foss of 353 Summit street. Jewell Nominated
Raymond P. Jewell of Route 6
was nominated as Democratic candidate for Representative to the General Assembly at the party's caucus at the Community Hall last night. Jewell is an insurance agent and maintains an office in Manchester. He has served as a commissioner of the Bolton Volunteer Fire Department.

NOTICE

SHOP CLOSED

Aug. 23 to Sept. 1st

ACE ELECTRIC

Raymond P. Jewell of Route 6
was nominated as Democratic candidate for Representative to the General Assembly at the party's caucus at the Community Hall last night. Jewell is an insurance agent and maintains an office in, Manchester. He has served as a commissioner of the Bolton Volte Class of 1950 and is now employed by the Class of 1950 and is now employed by the Class of 1950 and is now employed by the Class of 1950 and is now employed by the Class of 1950 and is now employed by the Class of 1950 and is now employed by the Class of 1950 and is now employed by the Class of 1950 and is now employed by the Class of 1950 and is now employed by the Class of 1950 and is now employed by the Class of 1950 and is now employed by the Class of 1950 and is now employed by the Class of 1950 and is now employed by the Class of 1950 and is now employed by the Class of 1950 and is now employed by the Class of 1950 and is now employed by the Class of 1950 and is now employed by the Class of 1950 and is now employed by the Class of 1950 and is now employed by the Class of 1950 and is now employed by the Class of 1950 and is now employed by the Class of 1950 and is now employed by the Class of 1950 and is now employed by the Class of 1950 and is now employed by the Class of 1950 and 1